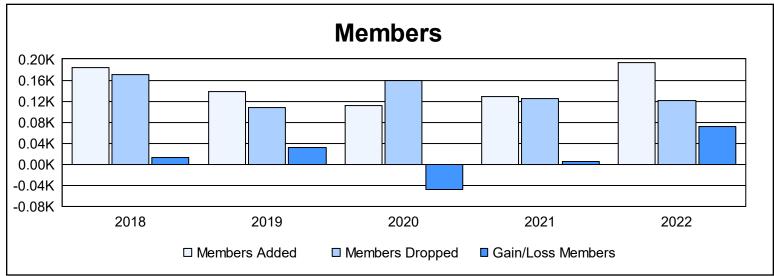

District 44 H

As of June 2022 Cumulative

| Year      | New<br>Clubs | Dropped<br>Clubs | Gain/<br>Loss<br>Clubs | New<br>Members | Charter<br>Members | Reinstate<br>Members | Transfer<br>Members | Total<br>Member<br>Added | Total<br>Members<br>Dropped | Gain/<br>Loss<br>Members |
|-----------|--------------|------------------|------------------------|----------------|--------------------|----------------------|---------------------|--------------------------|-----------------------------|--------------------------|
| 2017-2018 | 1            | 0                | 1                      | 139            | 34                 | 1                    | 9                   | 183                      | 170                         | 13                       |
| 2018-2019 | 1            | 2                | -1                     | 102            | 28                 | 3                    | 6                   | 139                      | 107                         | 32                       |
| 2019-2020 | 1            | 0                | 1                      | 72             | 24                 | 12                   | 3                   | 111                      | 159                         | -48                      |
| 2020-2021 | 0            | 1                | -1                     | 113            | 4                  | 5                    | 7                   | 129                      | 124                         | 5                        |
| 2021-2022 | 0            | 0                | 0                      | 190            | 1                  | 2                    | 1                   | 194                      | 122                         | 72                       |
| Average   | 1            | 1                | 0                      | 123            | 18                 | 5                    | 5                   | 151                      | 136                         | 15                       |