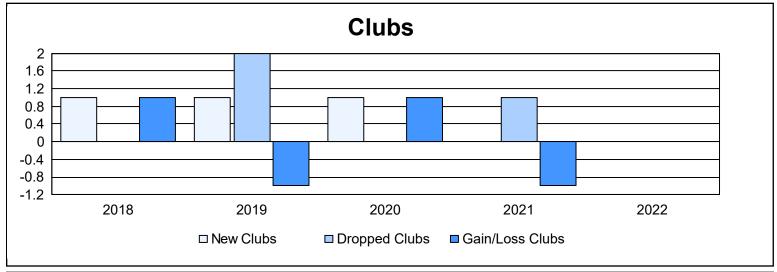

District 44 H

As of June 2022 Cumulative

| Year      | New<br>Clubs | Dropped<br>Clubs | Gain/<br>Loss<br>Clubs | New<br>Members | Charter<br>Members | Reinstate<br>Members | Transfer<br>Members | Total<br>Member<br>Added | Total<br>Members<br>Dropped | Gain/<br>Loss<br>Members |
|-----------|--------------|------------------|------------------------|----------------|--------------------|----------------------|---------------------|--------------------------|-----------------------------|--------------------------|
| 2017-2018 | 1            | 0                | 1                      | 139            | 34                 | 1                    | 9                   | 183                      | 170                         | 13                       |
| 2018-2019 | 1            | 2                | -1                     | 102            | 28                 | 3                    | 6                   | 139                      | 107                         | 32                       |
| 2019-2020 | 1            | 0                | 1                      | 72             | 24                 | 12                   | 3                   | 111                      | 159                         | -48                      |
| 2020-2021 | 0            | 1                | -1                     | 113            | 4                  | 5                    | 7                   | 129                      | 124                         | 5                        |
| 2021-2022 | 0            | 0                | 0                      | 190            | 1                  | 2                    | 1                   | 194                      | 122                         | 72                       |
| Average   | 1            | 1                | 0                      | 123            | 18                 | 5                    | 5                   | 151                      | 136                         | 15                       |